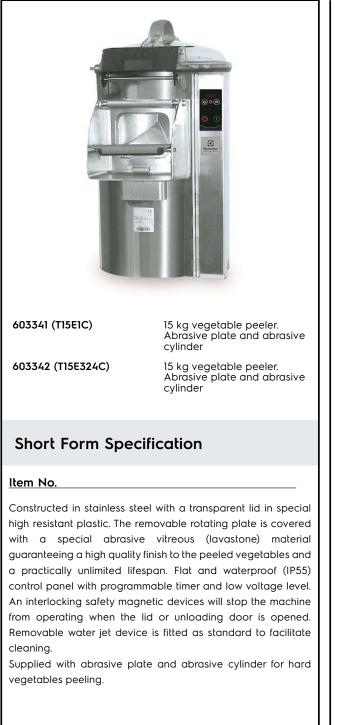

Peelers Vegetable Peeler, 15 kg - Abrasive Plate & Cylinder

| ITEM #  |  |
|---------|--|
| MODEL # |  |
| NAME #  |  |
| SIS #   |  |
| AIA #   |  |

## **Main Features**

- Transparent lid in damage-resistant plastic material allows visibility during peeling cycle.
- Supplied with:-abrasive plate and cylinder
- Removable rotating plate covered in very resistant abrasive material (silicon carbide).
- Peels are reduced to small pieces to facilitate drainage process.
- Pulse function to control the unloading operation.
- Removable water inlet, clipped to the cover, designed to serve as a spray to clean the machine.
- Timer with countdown display.
- Magnetic detectors will stop the machine from operating when the lid and/or door are opened.
- Suitable for 80-300 meals per service.

## Construction

- Complete stainless steel construction.
- IP55 waterproof touch button control panel.
- Transparent BPA free cover incorporates a magnetic safety system which stops the machine if lid is not properly closed.

## **Included Accessories**

• 1 of Abrasive plate for T10 or PNC 653203 T15

## **Optional Accessories**

- Abrasive plate for T10 or T15 PNC 653203 🗅
- Drying basket for T15 PNC 653209 🗅
- Filter table with sliding shelf, PNC 653783 pre-assembled
- Filter table with sliding shelf  $\square$  PNC 653784  $\square$