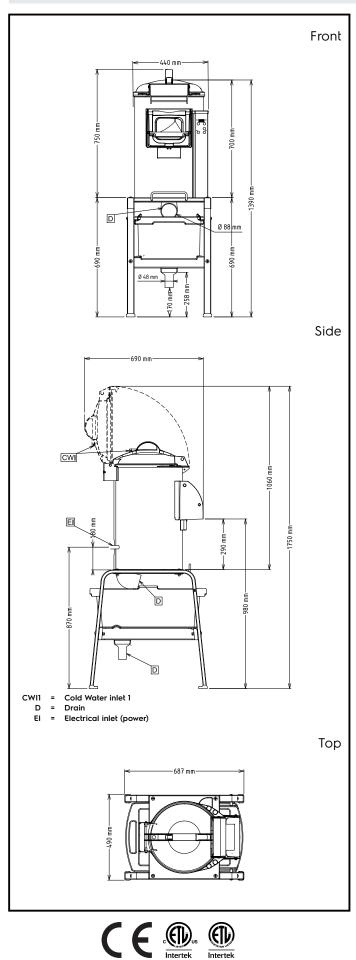

### Electric

| 220-240 V/1N ph/50/60 Hz<br>200-240/380-440 V/3<br>ph/50/60 Hz<br>0.37 kW<br>0.37 kW |
|--------------------------------------------------------------------------------------|
| 0.07 KW                                                                              |
|                                                                                      |
| 240 kg/hour<br>15 litres                                                             |
|                                                                                      |
| 440 mm<br>690 mm<br>750 mm<br>49 kg<br>48 kg                                         |
|                                                                                      |